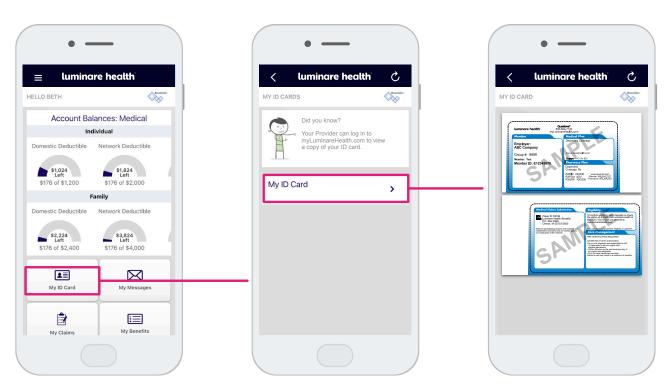

### Using myLuminareHealth Mobile App

You can also access your ID card via our mobile app, **myLuminareHealth Mobile**, available for free download from the Apple App Store or Google Play.

If you have any questions, just call the number at the top of your current ID card or send us a message via myLuminareHealth.com.