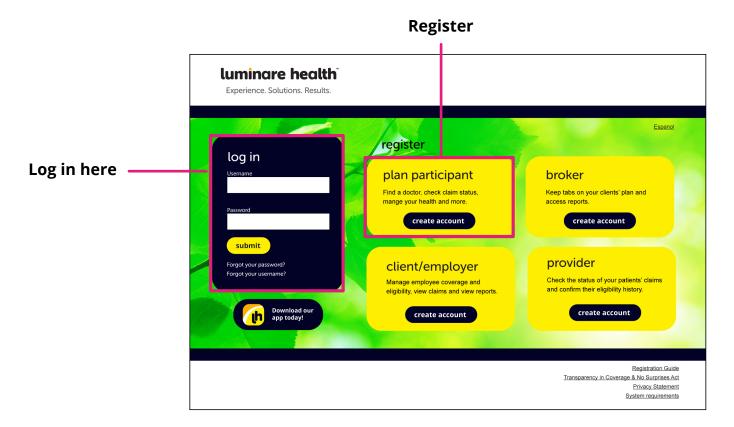

## Using myLuminareHealth.com Portal

#### Step 1:

Go to **myLuminareHealth.com** and log in. If you've never used the portal before, you will have to complete a quick one-time registration process.

### Using myLuminareHealth.com Portal (continued)

#### Step 2:

Go to the **My Links** section of your home page. Click the See My ID Card link.

**NOTE:** The links in your **My Links** section and the details on your ID card will vary depending on your specific plan benefits.