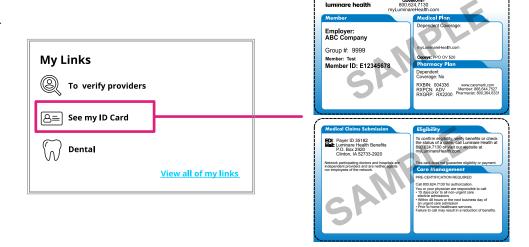

#### Step 2:

Go to the **My Links** section of your home page. Click the See My ID Card link.

**NOTE:** The links in your **My Links** section and the details on your ID card will vary depending on your specific plan benefits.